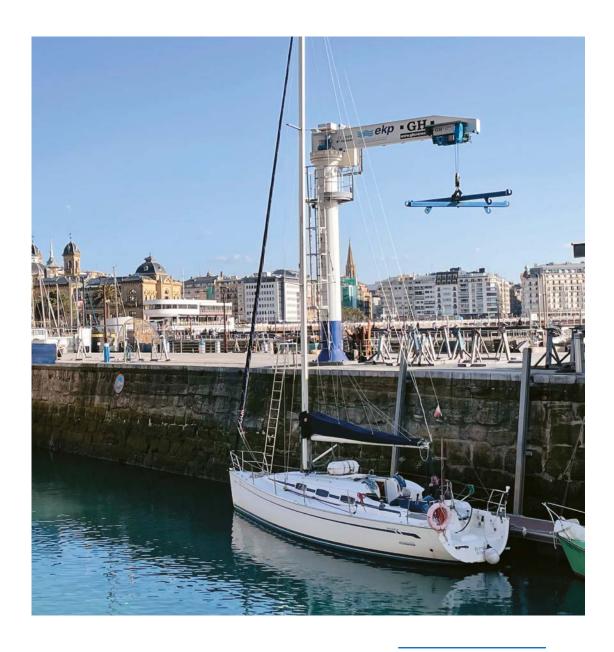

# MARINE JIB CRANES

THE PERFECT SOLUTION FOR LIFTING LIGHT LOADS EASILY, SAFELY, AND PROFITABLY.

#### PERSONALIZED AND FAST INSTALLATION Two types:

1) Standard; and 2) Sailboat (specific for hoisting sailboats).

FLEXIBILITY AND TOP PERFORMANCE with 360° electronic rotation and variable speed drive for all movements.

**ROBUST AND EXTREME DURABILITY** with components and treatments specifically designed for marine environments: anti-corrosion protection, electric hoist with special galvanized wire rope for maximum service life.

BASIC CAPABILITIES

LIFTING CAPACITY:

2.5 t - 25 t

RANGE:

HEIGHT: UP TO 32'10" UP TO 32'10"

ROTATION: **360**°