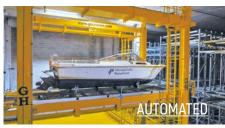

## **BOAT TRANSPORTER**

A BOAT TRANSPORTER IS A HYDRAULIC MACHINE THAT IS USED TO MOVE BOATS WITHIN A MARINA/PORT.

This system makes it easy to move drydocked boats for marina storage maneuvers as well as inspections and maintenance.

#### BASIC CAPABILITIES

LIFTING CAPACITY:

10 t - 100 t

ROTATION: 4 ROTATION MODES

THE SIMPLEST SOLUTION TO INCREASE YOUR DRY DOCK'S CAPACITY AND IMPROVE SERVICE.

All of our designs are adapted to each client's specific needs. Just let us know if you prefer fully automated, semi-automated, or manual.

 $\textbf{Taking advantage of dry dock space}, \ \textbf{while adapting to your clients' needs}.$ Dry dock construction support for each user to help find the most suitable

Easy boat delivery that provides the vessel in a matter of minutes. Storing boats out of water for better preservation and security.