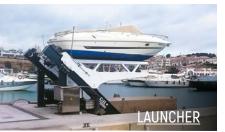

#### BASIC CAPABILITIES

LIFTING CAPACITY: 2.5 t - 12 t

LENGTH: **UP TO 49'3"** 

HEIGHT: **UP TO 6 LEVELS** [82'0"]

10 — GH CRANES & COMPONENTS GH | MOTION