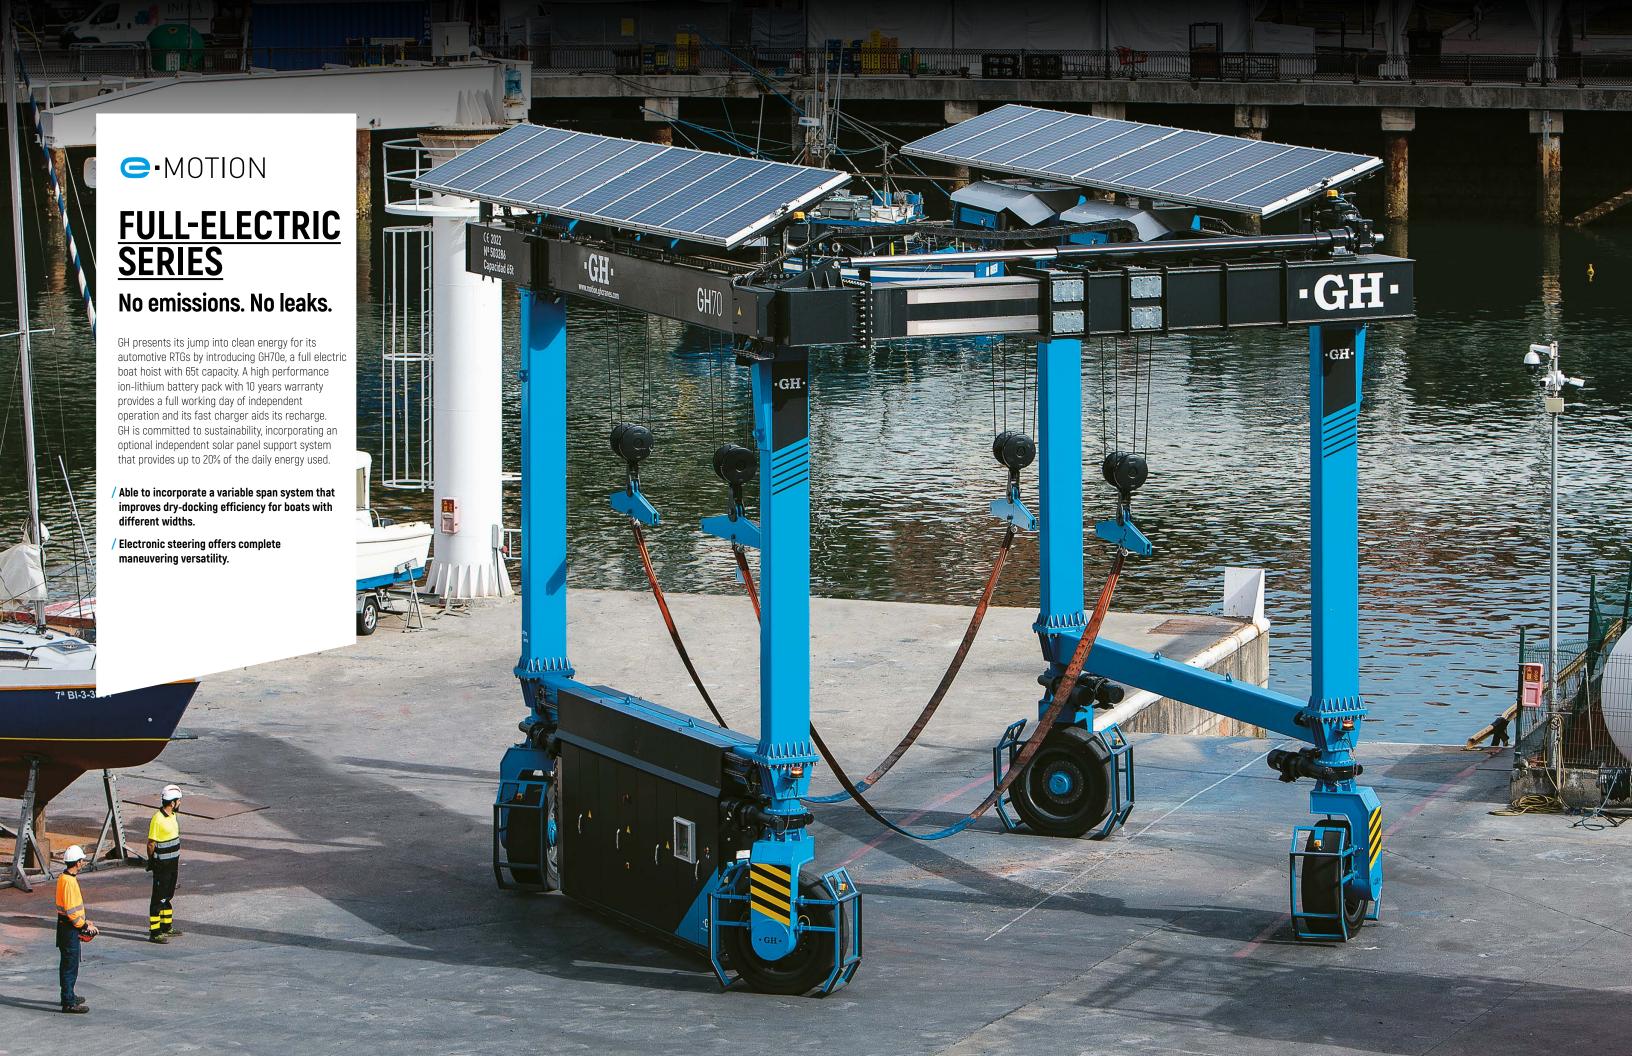

# BOAT HOISTS

Our machines have all of the right components to provide the best possible service and maximized profitability for our clients.

#### FLEXIBLE, FAST, AND MANEUVERABLE

Designed to optimize handling and maneuvering to get the most out of your dry dock.

#### HEAVY-DUTY, ROBUST, AND RELIABLE

Maintaining the same productivity standards for years in harsh marine environment conditions.

Equipped with all safety components, solid tires, emergency stop buttons on all legs, and a remote control reset button. Capacity overload protection and 100% OSHA compliant

#### CUSTOMIZED

Ready for demanding marine environments: Custom dimensions, anti-corrosion paint, climate control components, adaptable slings, and optional amphibious gantry cranes.