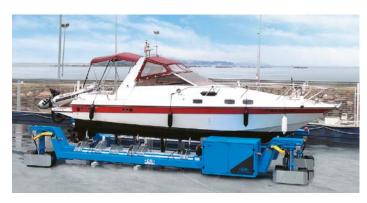

## **BOAT TRANSPORTER**

A BOAT TRANSPORTER IS A HYDRAULIC MACHINE THAT IS USED TO MOVE BOATS WITHIN A MARINA/PORT.

This system makes it easy to move drydocked boats for marina storage maneuvers as well as inspections and maintenance.

#### BASIC CAPABILITIES

LIFTING CAPACITY:

10 t - 100 t

ROTATION: 4 ROTATION MODES

THE SIMPLEST SOLUTION TO INCREASE YOUR DRY DOCK'S CAPACITY AND IMPROVE SERVICE.

All of our designs are adapted to each client's specific needs. Just let us know if you prefer fully automated, semi-automated, or manual.

 $\textbf{Taking advantage of dry dock space}, \ \textbf{while adapting to your clients' needs}.$ Dry dock construction support for each user to help find the most suitable

Easy boat delivery that provides the vessel in a matter of minutes. Storing boats out of water for better preservation and security.