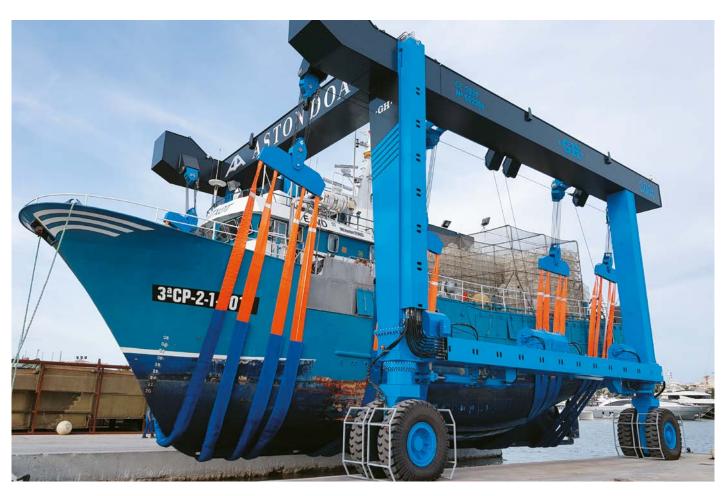

# BOAT HOISTS

Our machines have all of the right components to provide the best possible service and maximized profitability for our clients.

#### FLEXIBLE, FAST, AND MANEUVERABLE

Designed to optimize handling and maneuvering to get the most out of your dry dock.

#### HEAVY-DUTY, ROBUST, AND RELIABLE

Maintaining the same productivity standards for years in harsh marine environment conditions.

Equipped with all safety components, solid tires, emergency stop buttons on all legs, and a remote control reset button. Capacity overload protection and 100% OSHA compliant

#### CUSTOMIZED

Ready for demanding marine environments: Custom dimensions, anti-corrosion paint, climate control components, adaptable slings, and optional amphibious gantry cranes.