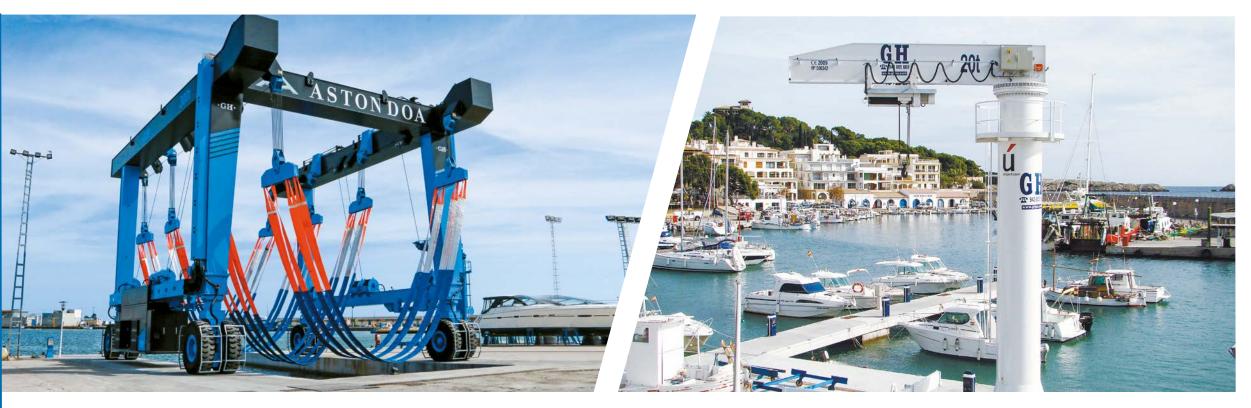

# BOAT HOISTS

Our machines have all of the right components to provide the best possible service and maximized profitability for our clients.

#### FLEXIBLE, FAST, AND MANEUVERABLE

Designed to optimize handling and maneuvering to get the most out of your dry dock.

#### HEAVY-DUTY, ROBUST, AND RELIABLE

Maintaining the same productivity standards for years in harsh marine environment conditions.

Equipped with all safety components, solid tires, emergency stop buttons on all legs, and a remote control reset button. Capacity overload protection and 100% OSHA compliant

#### CUSTOMIZED

Ready for demanding marine environments: Custom dimensions, anti-corrosion paint, climate control components, adaptable slings, and optional amphibious gantry cranes.

#### OPTIONAL

- · JIB CRANES
- · GH. Cap: 2 t Arm: 16'5" · COMMERCIAL (inquire)
- · REMOTE CONTROL WITH WEIGHT DISPLAY
- · CAB
- · EXTRA HEIGHT
- · SPLIT SLINGS
- · BOAT COLLISION **PROTECTION**
- · REMOTE CONNECTION WITH A SPECIALIST
- · AMPHIBIOUS