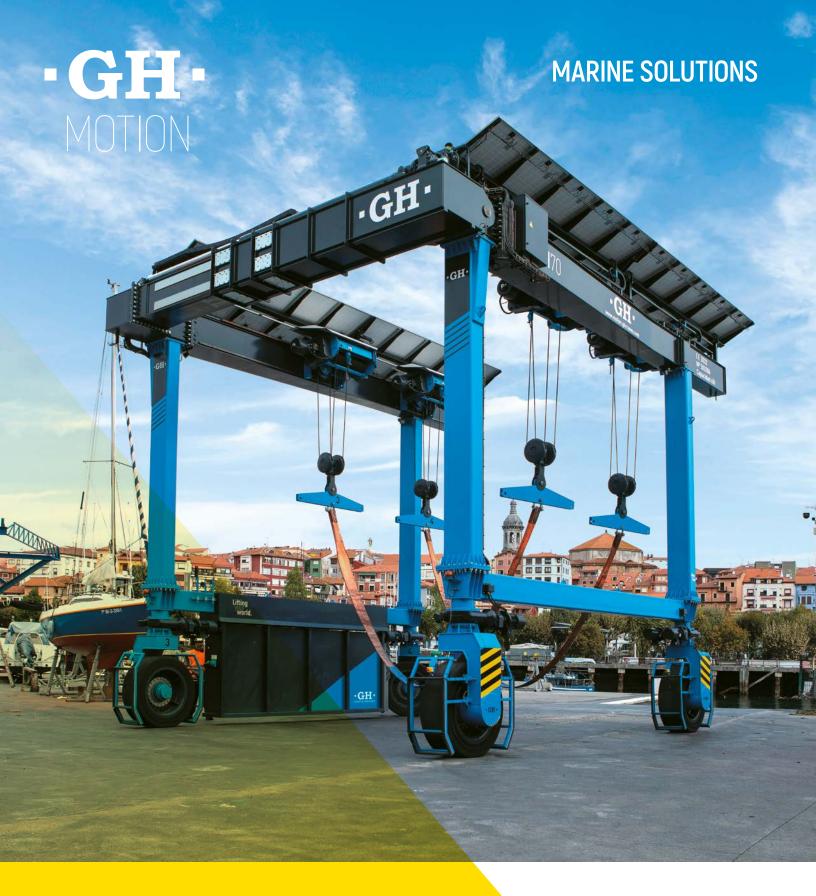

# BOAT HOISTS

Our machines have all of the right components to provide the best possible service and maximized profitability for our clients.

#### FLEXIBLE, FAST, AND MANEUVERABLE

Designed to optimize handling and maneuvering to get the most out of your dry dock.

#### HEAVY-DUTY, ROBUST, AND RELIABLE

Maintaining the same productivity standards for years in harsh marine environment conditions.

Equipped with all safety components, solid tires, emergency stop buttons on all legs, and a remote control reset button. Capacity overload protection and 100% OSHA compliant

#### CUSTOMIZED

Ready for demanding marine environments: Custom dimensions, anti-corrosion paint, climate control components, adaptable slings, and optional amphibious gantry cranes.

#### OPTIONAL

- · JIB CRANES
- · GH. Cap: 2 t Arm: 16'5" · COMMERCIAL (inquire)
- · REMOTE CONTROL WITH WEIGHT DISPLAY
- · CAB
- · EXTRA HEIGHT
- · SPLIT SLINGS
- · BOAT COLLISION **PROTECTION**
- · REMOTE CONNECTION WITH A SPECIALIST
- · AMPHIBIOUS