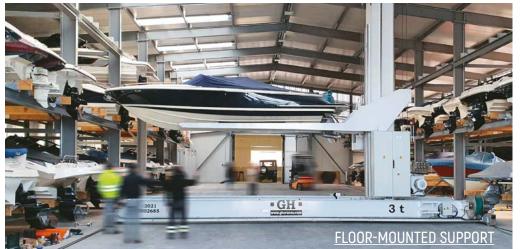

## **BOAT TRANSPORTER**

A BOAT TRANSPORTER IS A HYDRAULIC MACHINE THAT IS USED TO MOVE BOATS WITHIN A MARINA/PORT.

This system makes it easy to move drydocked boats for marina storage maneuvers as well as inspections and maintenance.

#### BASIC CAPABILITIES

LIFTING CAPACITY:

10 t - 100 t

ROTATION: 4 ROTATION MODES

THE SIMPLEST SOLUTION TO INCREASE YOUR DRY DOCK'S CAPACITY AND IMPROVE SERVICE.

All of our designs are adapted to each client's specific needs. Just let us know if you prefer fully automated, semi-automated, or manual.

 $\textbf{Taking advantage of dry dock space}, \ \textbf{while adapting to your clients' needs}.$ Dry dock construction support for each user to help find the most suitable

Easy boat delivery that provides the vessel in a matter of minutes. Storing boats out of water for better preservation and security.