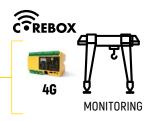

#### Remote monitoring of the crane's operating data in real time. Making preemptive and corrective maintenance more efficient.