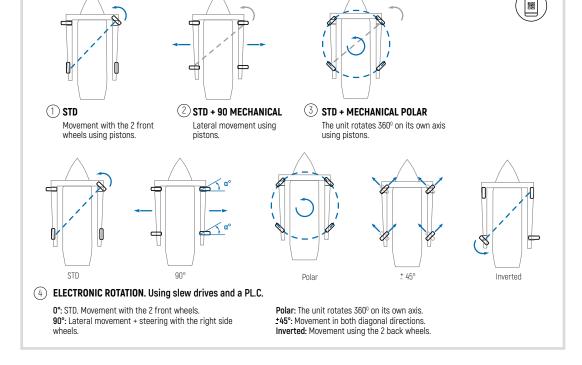

#### TYPES OF ROTATION

The following are the four steering modes offered by our marine solutions.

Download the app to get the full Augmented Reality experience. To activate it, please make sure your phone's camera points at the area within the grey rectangle.