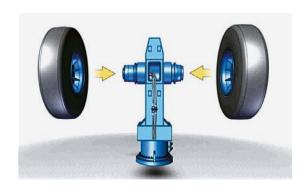

#### TYPES OF ROTATION

The following are the four steering modes offered by our marine solutions.

Download the app to get the full Augmented Reality experience. To activate it, please make sure your phone's camera points at the area within the grey rectangle.