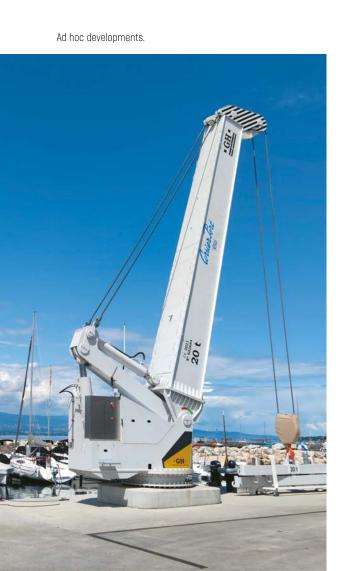

# MARINE JIB CRANES

THE PERFECT SOLUTION FOR LIFTING LIGHT LOADS EASILY, SAFELY, AND PROFITABLY.

#### PERSONALIZED AND FAST INSTALLATION Two types:

1) Standard; and 2) Sailboat (specific for hoisting sailboats).

FLEXIBILITY AND TOP PERFORMANCE with 360° electronic rotation and variable speed drive for all movements.

**ROBUST AND EXTREME DURABILITY** with components and treatments specifically designed for marine environments: anti-corrosion protection, electric hoist with special galvanized wire rope for maximum service life.

BASIC CAPABILITIES

LIFTING CAPACITY:

2.5 t - 25 t

RANGE:

HEIGHT: UP TO 32'10" UP TO 32'10"

ROTATION: **360**°