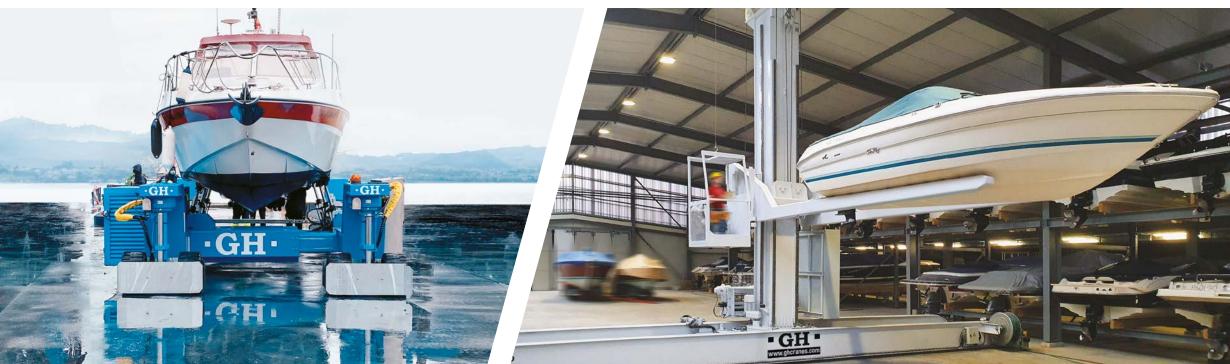

## **BOAT TRANSPORTER**

A BOAT TRANSPORTER IS A HYDRAULIC MACHINE THAT IS USED TO MOVE BOATS WITHIN A MARINA/PORT.

This system makes it easy to move drydocked boats for marina storage maneuvers as well as inspections and maintenance.

#### BASIC CAPABILITIES

LIFTING CAPACITY:

10 t - 100 t

ROTATION: 4 ROTATION MODES

THE SIMPLEST SOLUTION TO INCREASE YOUR DRY DOCK'S CAPACITY AND IMPROVE SERVICE.

All of our designs are adapted to each client's specific needs. Just let us know if you prefer fully automated, semi-automated, or manual.

 $\textbf{Taking advantage of dry dock space}, \ \textbf{while adapting to your clients' needs}.$ Dry dock construction support for each user to help find the most suitable

Easy boat delivery that provides the vessel in a matter of minutes. Storing boats out of water for better preservation and security.

#### BASIC CAPABILITIES

LIFTING CAPACITY: 2.5 t - 12 t

LENGTH: **UP TO 49'3"** 

HEIGHT: **UP TO 6 LEVELS** [82'0"]

10 — GH CRANES & COMPONENTS GH | MOTION